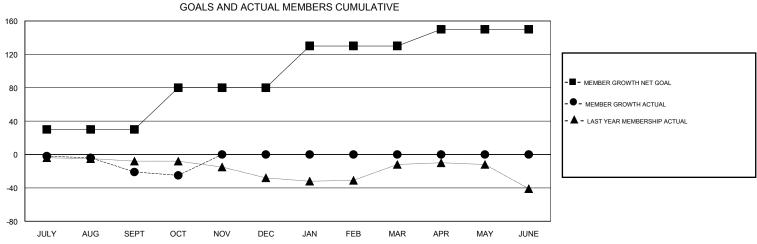

## MONTHLY MEMBERSHIP PROGRESS REPORT

District 19 I

| DROPPED CLUBS: 1  DROPPED MEMBERS |    | 9 CLUBS OF 49 ADDED 1 OR MORE<br>NEW MEMBERS | GENDER DISTRIBU<br>MALE<br>FEMALE | UTION<br>772 (64.28%)<br>429 (35.72%) |     |
|-----------------------------------|----|----------------------------------------------|-----------------------------------|---------------------------------------|-----|
| DECEASED                          | 6  | CLICK HERE FOR CUMULATIVE  MEMBERSHIP DATA   | TOTAL FAMILY UNIT MEMBERS         |                                       | 228 |
| CLUB CANCELLED                    | 0  |                                              | FAMILY MEMBERS PAYING HALF DUES   |                                       | 115 |
| OTHER                             | 39 |                                              |                                   |                                       |     |
| TOTAL                             | 45 |                                              |                                   |                                       |     |