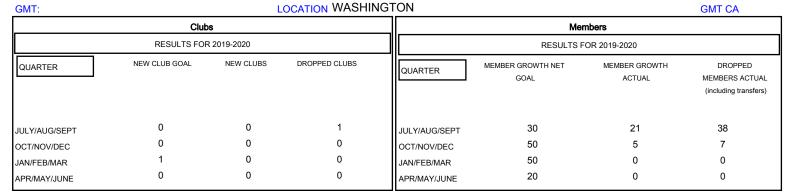

## MONTHLY MEMBERSHIP PROGRESS REPORT

District 19 I

| DROPPED CLUBS: 1  DROPPED MEMBERS |    | 9 CLUBS OF 49 ADDED 1 OR MORE<br>NEW MEMBERS | GENDER DISTRIBU<br>MALE<br>FEMALE | UTION<br>772 (64.28%)<br>429 (35.72%) |     |
|-----------------------------------|----|----------------------------------------------|-----------------------------------|---------------------------------------|-----|
| DECEASED                          | 6  | CLICK HERE FOR CUMULATIVE  MEMBERSHIP DATA   | TOTAL FAMILY UNIT MEMBERS         |                                       | 228 |
| CLUB CANCELLED                    | 0  |                                              | FAMILY MEMBERS PAYING HALF DUES   |                                       | 115 |
| OTHER                             | 39 |                                              |                                   |                                       |     |
| TOTAL                             | 45 |                                              |                                   |                                       |     |